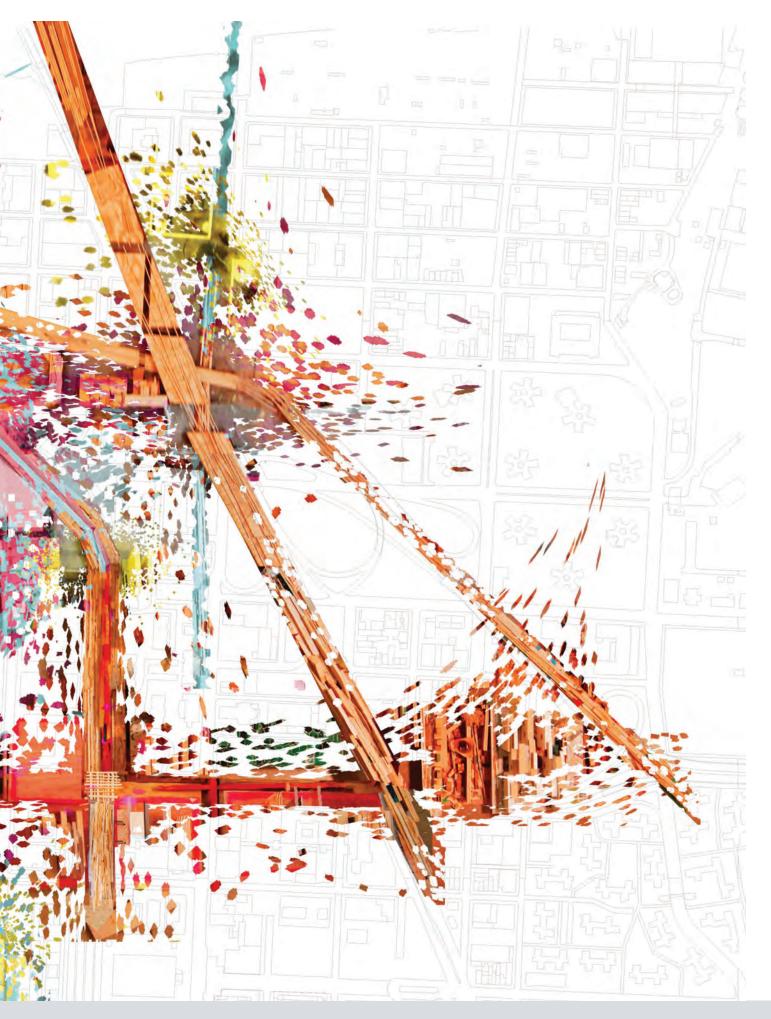

\_\_\_\_

0

NEW ENTRANCE TO BROOKLYN . Brooklyn Heights, New York, NY

Pedestrian terminus off the Brooklyn Bridge, establishing equilibrium with the City Hall Park

# A NEW ENTRANCE TO BROOKLYN

ESSEX STREET MARKET . Lower East Side, New York, NY

Re-imagined NYC market centered around re-use & re-distribution of resources & knowledge