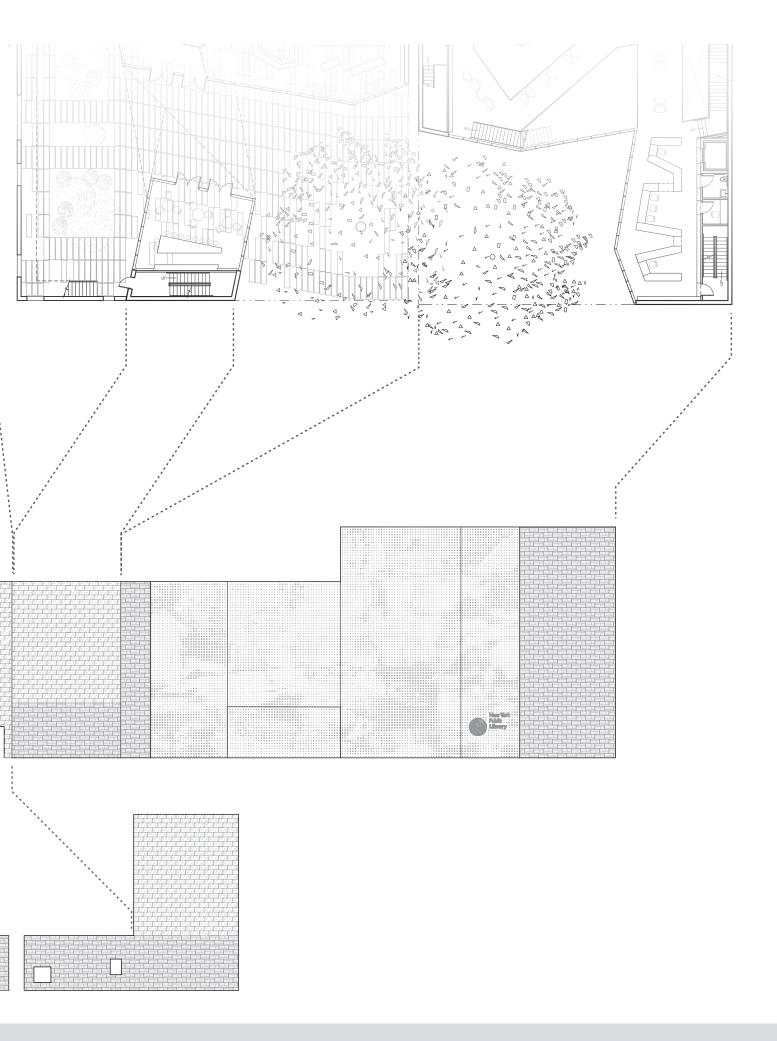

# NEW YORK PUBLIC LIBRARY . Harlem, New York, NY

A journey to both view & interact with the library & existing tree

# **NEW YORK PUBLIC LIBRARY**