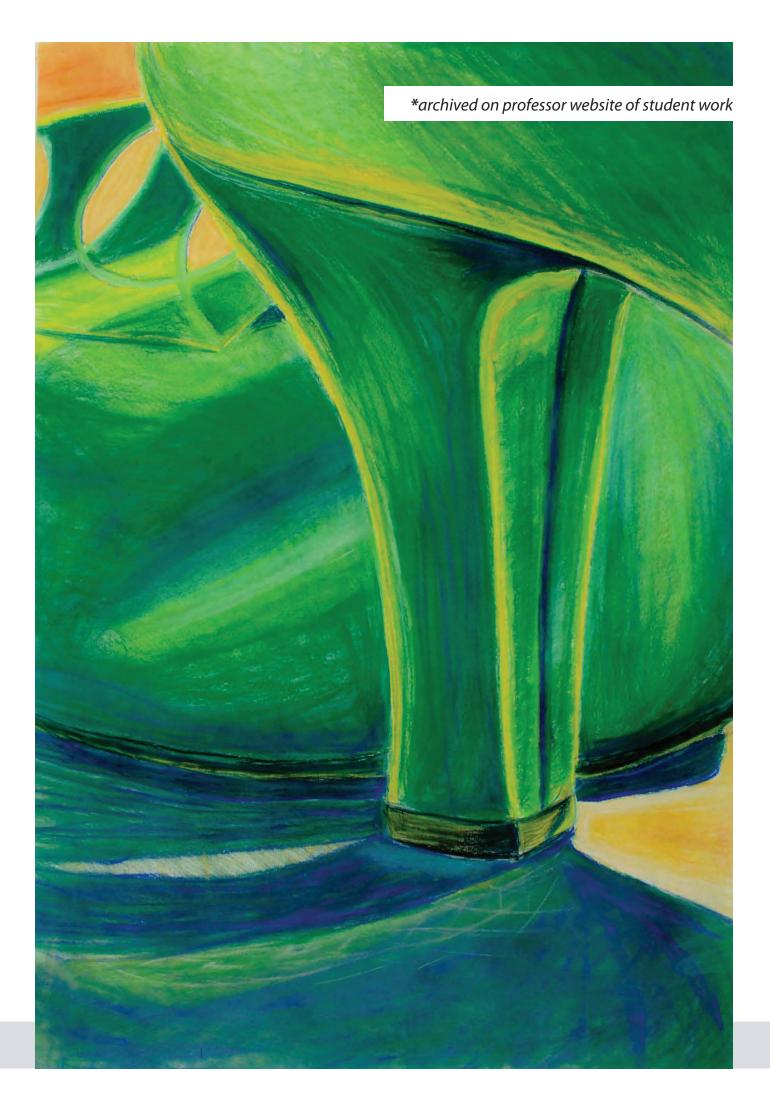

### **MIXED MEDIA PERSPECTIVES**

# MIXED MEDIA PERSPECTIVES . Midtown, New York, NY

Perspective can deny the viewer the ability to identify an object by its iconic feature