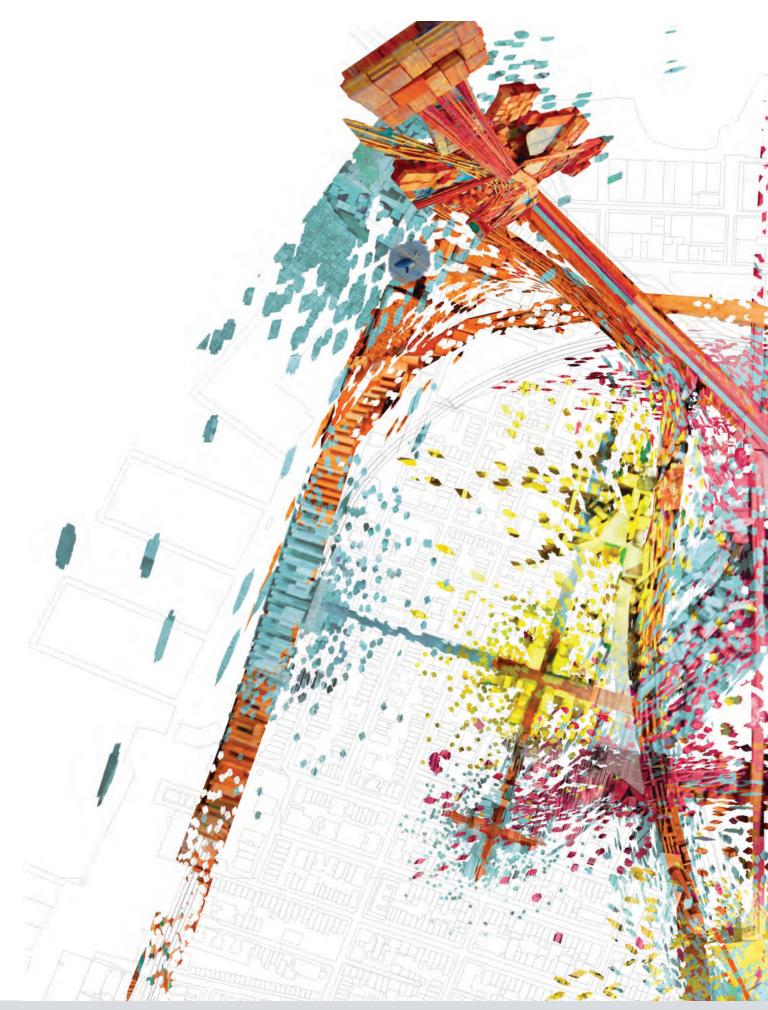

\_\_\_\_

0

NEW ENTRANCE TO BROOKLYN . Brooklyn Heights, New York, NY

Pedestrian terminus off the Brooklyn Bridge, establishing equilibrium with the City Hall Park

# A NEW ENTRANCE TO BROOKLYN

ESSEX STREET MARKET . Lower East Side, New York, NY

Re-imagined NYC market centered around re-use & re-distribution of resources & knowledge