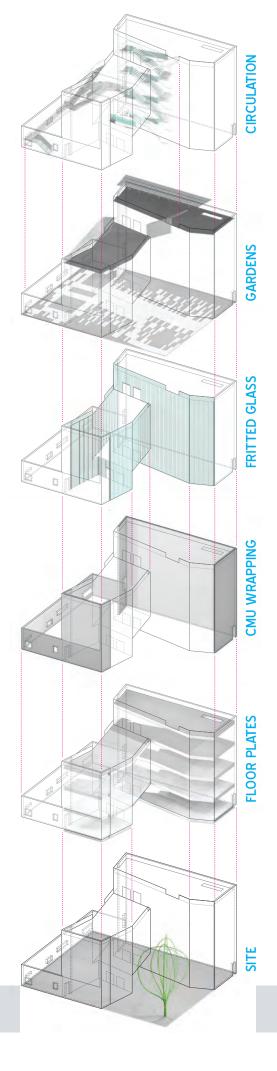

# NEW YORK PUBLIC LIBRARY . Harlem, New York, NY

A journey to both view & interact with the library & existing tree

# **NEW YORK PUBLIC LIBRARY**