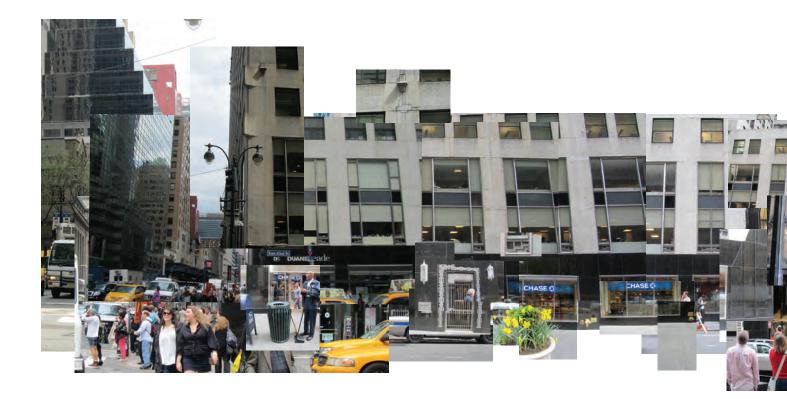

# MIXED MEDIA PERSPECTIVES . Midtown, New York, NY

Perspective can deny the viewer the ability to identify an object by its iconic feature