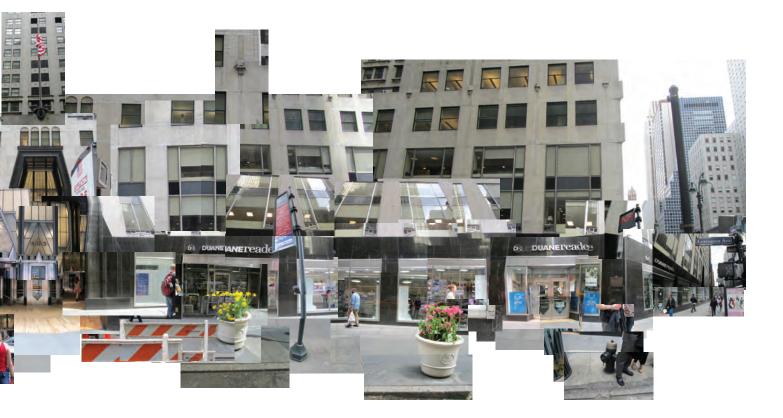

# MIXED MEDIA PERSPECTIVES . Midtown, New York, NY

Perspective can deny the viewer the ability to identify an object by its iconic feature