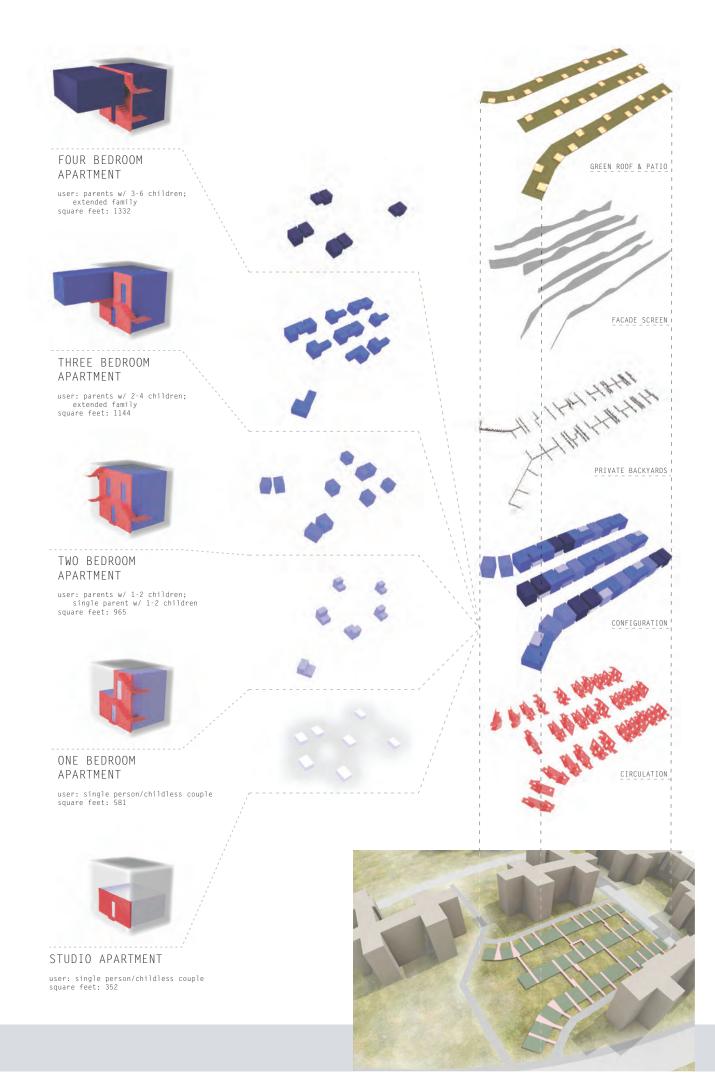

#### RED HOOK REDEVELOPMENT . Red Hook, New York, NY

Intervention of low-rise housing within a high-rise landscape

# **RED HOOK REDEVELOPMENT**