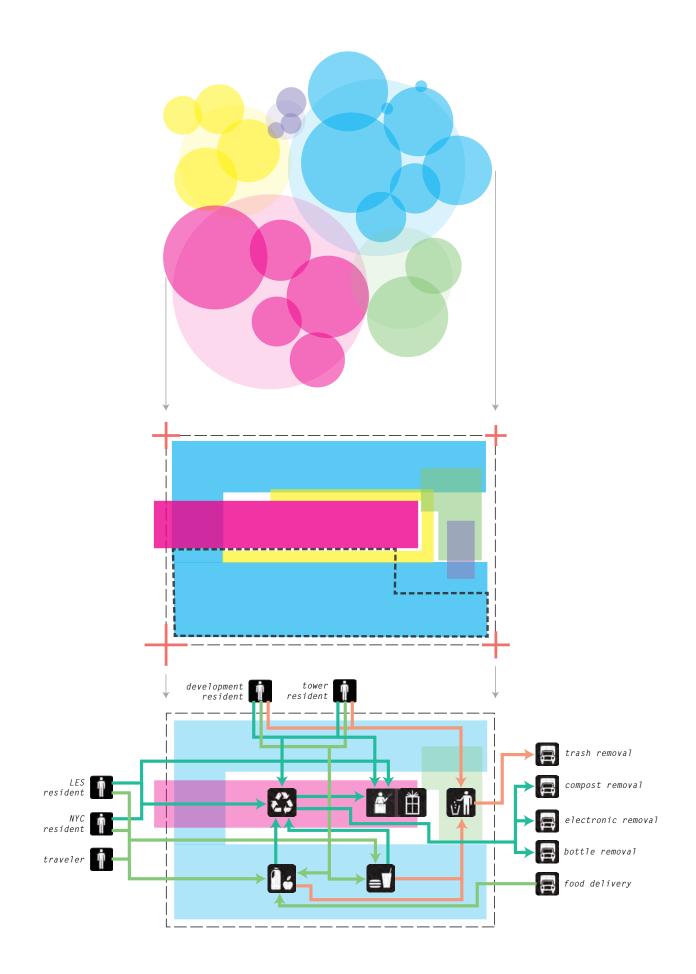

# A NEW ENTRANCE TO BROOKLYN

ESSEX STREET MARKET . Lower East Side, New York, NY

Re-imagined NYC market centered around re-use & re-distribution of resources & knowledge

### **ESSEX STREET MARKET**